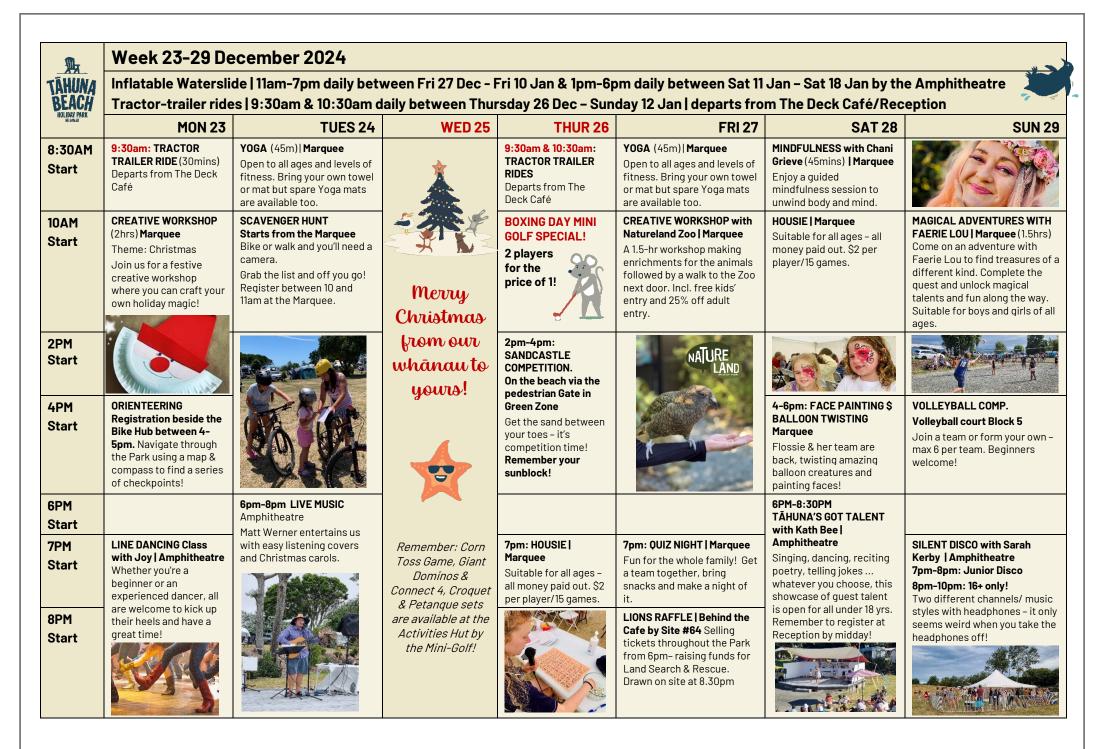

| TÄHUNA<br>BEACH              | Inflatable Waterslide   11am-7pm daily between Fri 27 Dec - Fri 10 Jan & 1pm-6pm daily between Sat 11 Jan - Sat 18 Jan by the Amphitheatre Tractor-trailer rides   9:30am & 10:30am daily between Thursday 26 Dec - Sunday 12 Jan   departs from The Deck Café/Reception |                                                                                                                                                                                        |                                                                                                                                                                                                            |                                                                                                                                                               |                                                                                                                                                                                                                       |                                                                                                                                                                                                            |                                                                                                                                                                                                       |  |  |  |
|------------------------------|--------------------------------------------------------------------------------------------------------------------------------------------------------------------------------------------------------------------------------------------------------------------------|----------------------------------------------------------------------------------------------------------------------------------------------------------------------------------------|------------------------------------------------------------------------------------------------------------------------------------------------------------------------------------------------------------|---------------------------------------------------------------------------------------------------------------------------------------------------------------|-----------------------------------------------------------------------------------------------------------------------------------------------------------------------------------------------------------------------|------------------------------------------------------------------------------------------------------------------------------------------------------------------------------------------------------------|-------------------------------------------------------------------------------------------------------------------------------------------------------------------------------------------------------|--|--|--|
| HELSON, NZ                   | MON 30 Dec                                                                                                                                                                                                                                                               | TUES 31 Dec                                                                                                                                                                            | WED 1 Jan                                                                                                                                                                                                  | THUR 2 Jan                                                                                                                                                    | FRI 3 Jan                                                                                                                                                                                                             | SAT 4 Jan                                                                                                                                                                                                  | SUN 5 Jan                                                                                                                                                                                             |  |  |  |
| 8:30AM<br>Start              | YOGA   Marquee,<br>(45mins)<br>Open to all ages and<br>levels of fitness.<br>Mats are available<br>but feel free to BYO.                                                                                                                                                 |                                                                                                                                                                                        | Eurore Fair<br>Burner Fair<br>Tahunanul Playing Fields—10am-4pm<br>REE ENTRY                                                                                                                               |                                                                                                                                                               | MINDFULNESS with Chani<br>Grieve   Marquee (45mins)<br>Step out of the stress zone<br>and enjoy a guided<br>mindfulness session to<br>unwind body and mind.                                                           | YOGA   (45m) Marquee<br>Open to all ages and<br>levels of fitness. Bring<br>your own towel or mat but<br>spare Yoga mats are<br>available too.                                                             |                                                                                                                                                                                                       |  |  |  |
| <b>10AM</b><br>Start         | CREATIVE<br>WORKSHOP (2hrs)<br>Marquee<br>Theme: Animal<br>Kingdom                                                                                                                                                                                                       | HOUSIE   Marquee<br>Join us for a fun-filled<br>game of BINGO, suitable for<br>all ages, where all money<br>paid out—just \$2 per player<br>for 15 games!                              | <b>CREATIVE WORKSHOP</b><br><b>Marquee</b> (2hrs)<br>Theme: What do you<br>hope the New Year will<br>hold? Create your own<br>vision board.                                                                | SCAVENGER HUNT<br>Starts from the Marquee<br>Bike or walk and you will<br>need a camera. Grab the<br>list and off you go!<br>Register between 10 and<br>11am. | <b>CREATIVE WORKSHOP with</b><br><b>Natureland Zoo   Marquee</b><br>A 1.5-hour workshop making<br>enrichments for the animals<br>followed by a walk to the<br>Zoo. Incl. free kids' entry and<br>25% off adult entry. |                                                                                                                                                                                                            | 10AM-12PM Bubble Show with<br>Flossie   Marquee<br>2 sessions: 10AM & 11AM start<br>Max of 20 kids per session.<br>Enjoy fun bubble displays, get<br>inside giant bubbles, and try<br>bubble-blowing! |  |  |  |
| <b>1:00PM</b><br>Start       | BASIC BIKE MAINT.<br>& SAFETY ADVICE<br>FOR KIDS (30mins)<br>Bike Hire Hub                                                                                                                                                                                               |                                                                                                                                                                                        | YOGA (45min)   Marquee<br>Open to all ages and<br>levels of fitness. Bring<br>mat/towel.                                                                                                                   |                                                                                                                                                               | GUIDED JUNIOR BIKE TOUR  <br>Bike Hub<br>(The Gentle Cycling Co)<br>Cycle, feed the eels, and get                                                                                                                     |                                                                                                                                                                                                            |                                                                                                                                                                                                       |  |  |  |
| <b>3PM</b><br>Start          | SANDCASTLE<br>COMP. (2hrs)<br>On the beach via the<br>pedestrian Gate in<br>Green Zone<br>Get the sand<br>between your toes -                                                                                                                                            | ORIENTEERING<br>Registration beside the<br>Bike Hub between 3-4pm<br>Navigate through the Park<br>using a map & compass to<br>find a series of checkpoints<br>as fast as you can!      |                                                                                                                                                                                                            |                                                                                                                                                               | an ice block at the end. 10+<br>yrs recommended. Parents<br>welcome. 2.5hrs - 12km<br>total.                                                                                                                          | SAND VOLLEYBALL<br>COMPETITION<br>Volleyball court, Block 5<br>Join a team or form your<br>own - max 6 per team.<br>Beginners welcome!                                                                     | ORIENTEERING<br>Registration beside the Bike<br>Hub between 3-4pm<br>Navigate through the Park<br>using a map & compass to find<br>a series of checkpoints as fast<br>as you can!                     |  |  |  |
| <b>4PM</b><br>Start          | it's competition<br>time! <b>Remember</b><br>your sunblock!                                                                                                                                                                                                              |                                                                                                                                                                                        | <b>TUG-OF-WAR   Marquee</b><br>Kick off the New Year<br>with some friendly<br>competition and fun!                                                                                                         | HOUSIE   Marquee<br>Suitable for all ages – all<br>money paid out. \$2 per<br>player/15 games.                                                                | ZUMBA with Maria (45mins)<br>Amphitheatre   Suitable for<br>all ages and abilities even if<br>you have two left feet! 😊                                                                                               | 4-6pm: FACE PAINTING<br>& BALLOON TWISTING<br>with Flossie & team  <br>Marquee                                                                                                                             |                                                                                                                                                                                                       |  |  |  |
| <b>6PM</b><br>Start          | 2                                                                                                                                                                                                                                                                        | 6:30PM-7:30PM KIDS<br>ENTERTAINMENT with<br>Kath Bee Amphitheatre<br>Music & games                                                                                                     |                                                                                                                                                                                                            | 0                                                                                                                                                             | 6-7PM: JUNIOR DISCO with<br>Kath Bee   Amphitheatre<br>A fun-filled session with<br>music, games and dancing!                                                                                                         |                                                                                                                                                                                                            | 6-7pm: LIVE MUSIC<br>Amphitheatre   The De Campos<br>Club is back!<br>Youth band with a cool sound.                                                                                                   |  |  |  |
| 7PM<br>Start<br>9PM<br>Start | LIVE MUSIC<br>7:30pm-9:30pm <br>Amphitheatre<br>"One Night Only" will<br>entertain us with<br>their classic kiwi<br>pop, rock & country<br>music.                                                                                                                        | 8PM-12.10AM NYE<br>COUNTDOWN<br>Amphitheatre<br>Rock in the New Year with<br>us at our popular live<br>concert featuring the<br>electrifying band KICK and<br>let the good times roll! | <b>QUIZ NIGHT   Marquee</b><br>Fun for the whole family!<br>Get a team together,<br>bring snacks, and make a<br>night of it—test your<br>knowledge and compete<br>for prizes at our popular<br>quiz night! | SILENT DISCO  <br>Amphitheatre<br>7pm-8pm: Junior Disco<br>8pm-10pm: 16+ only!<br>Two different channels/<br>music styles with<br>headphones. Fun for all!    | 9PM: MOVIE NIGHT<br>The Castle   Amphitheatre<br>1997; 1h25m                                                                                                                                                          | <b>QUIZ NIGHT   Marquee</b><br>Fun for the whole family!<br>Get a team together,<br>bring snacks, and make a<br>night of it—test your<br>knowledge and compete<br>for prizes at our popular<br>quiz night! | LINE DANCING Class with Joy<br>Amphitheatre (1hr)<br>Kick up your heels and have a<br>great time! All welcome!                                                                                        |  |  |  |