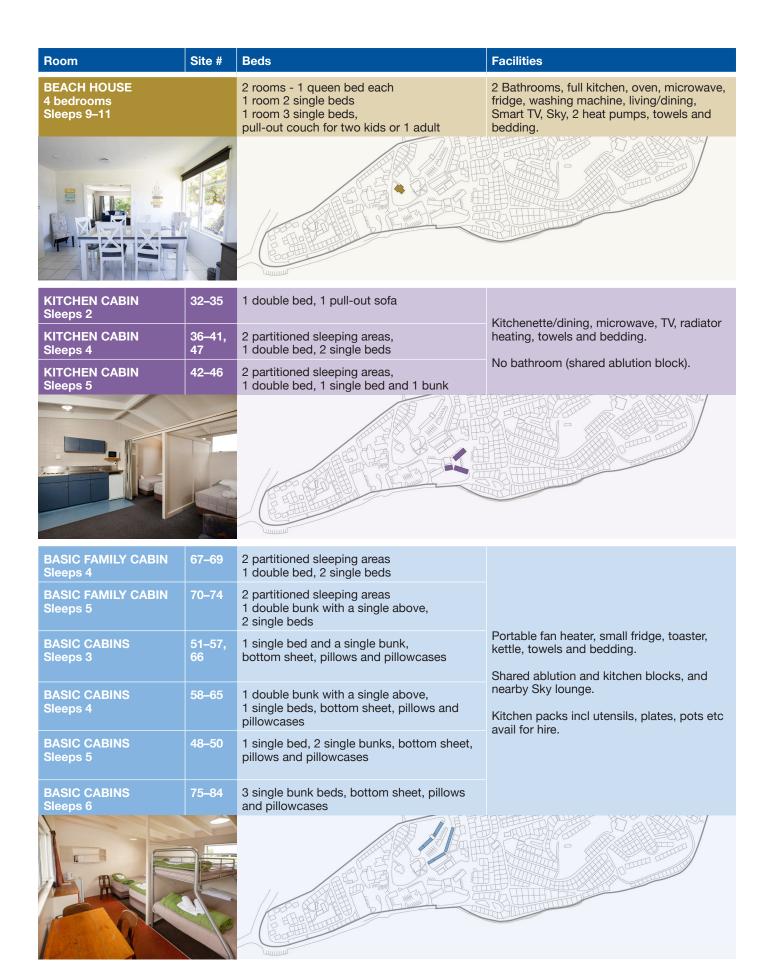

## **Accommodation Summary**

| Room                                                     | Site # | Beds                                                                 | Facilities                                                                                                           |
|----------------------------------------------------------|--------|----------------------------------------------------------------------|----------------------------------------------------------------------------------------------------------------------|
| CLASSIC MOTEL<br>1 bedroom<br>Sleeps 2                   | 2, 4   | 1 queen bed                                                          | Bathroom, kitchenette, living/dining, TV, Sky, microwave, heat pump, towels.                                         |
| CLASSIC MOTEL<br>2 bedrooms<br>Sleeps 3–4                | 1 3    | 1 queen bed, 2 singles<br>1 queen bed, 1 bunk                        | Bathroom, kitchenette, living/dining, TV, Sky, microwave, heat pump, towels.                                         |
| CLASSIC MOTEL<br>2 bedrooms<br>Sleeps 5                  | 5, 6,  | 1 queen bed with single trundler,<br>2 singles                       | Bathroom, full kitchen with oven, living/dining, internet-based Smart TV, Sky, microwave, heat pump, towels.         |
|                                                          | 7      | 1 queen bed, 2 singles,<br>pull-out sofa makes a double bed          | microwave, near pump, towers.                                                                                        |
| CLASSIC ACCESSIBLE<br>MOTELS<br>2 bedrooms<br>Sleeps 4–5 | 8,9    | 1 queen bed<br>1 single and 1 trundler bed<br>Fold-out bed in lounge | Bathroom, kitchenette, microwave, living/dining, TV, Sky, heat pump, washing machine, towels.                        |
|                                                          |        |                                                                      |                                                                                                                      |
| APARTMENT MOTELS<br>Sleeps 4-5                           | 10–19  | 1 queen bed, 2 singles, 1 pull-out sofa                              | Bathroom, kitchenette, living/dining, internet-based Smart TV, microwave, heat pump, iron and ironing board, towels. |
|                                                          |        |                                                                      |                                                                                                                      |
| CLASSIC STUDIOS<br>Sleeps 4–5                            | 85, 86 | 1 queen bed, 1 single with single mattress underneath, pull-out sofa | Bathroom, basic kitchen: sink, microwave electric frying pan, internet-based Smart TV, Sky, heat pump, towels.       |
|                                                          |        |                                                                      |                                                                                                                      |
| STUDIOS<br>Sleeps 3–5                                    | 20–31  | 1 queen bed, 1 single, 1 pull-out couch                              | Bathroom, kitchenette, microwave, living/dining, TV, Sky, heat pump (20–25), radiator heating (26–31), towels.       |
|                                                          |        |                                                                      |                                                                                                                      |